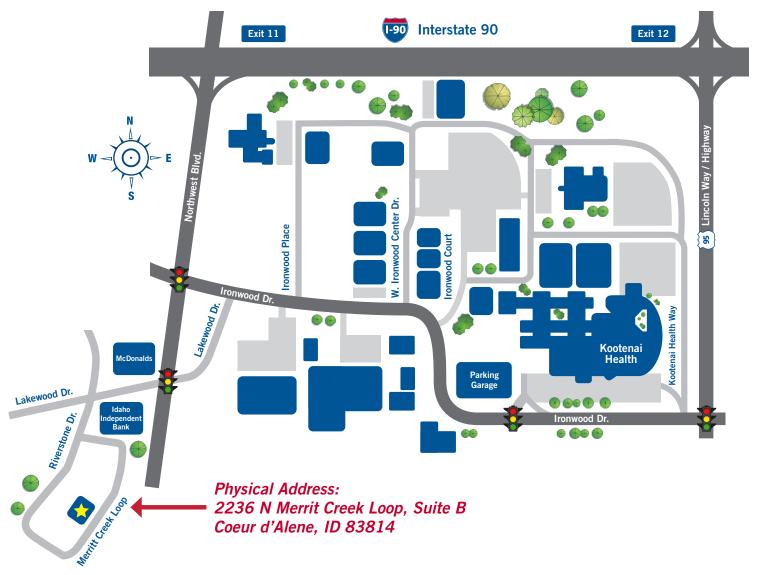

## **Physical Therapy at Riverstone**

## Directions from I-90 East/West - Exit 11

- 1. Take exit 11 for US-95 and turn south onto Northwest Blvd.
- 2. Get into the right lane and continue south through the intersection at Ironwood Dr. Take a right at the Lakewood Dr. intersection. Take the next left onto Riverstone Dr. and continue following the road which turns into Merritt Creek Loop.

## Directions from Highway 95 South

- 1. Take Highway 95 across the Spokane River into downtown Coeur d'Alene. Use the left lane to take the exit toward Post Fall/Interstate 90.
- 2. Turn right onto Northwest Blvd. and continue north. Get into the left lane and take a left at the Lakewood Dr. intersection. Take the next left onto Riverstone Dr. and continue following the road which turns into Merritt Creek Loop.